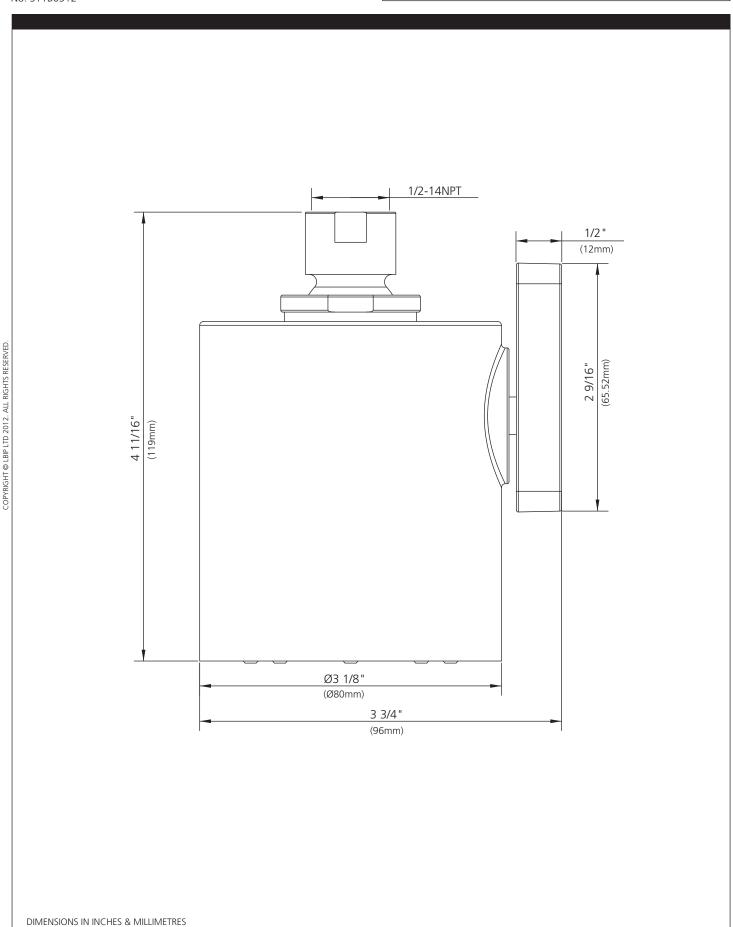

#### **DIMENSIONAL DATA SHEET**

DATE: 6 June 2012 No: S11B0312

K1-4700

EIGHT PRONG BRASS SHOWER ROSE