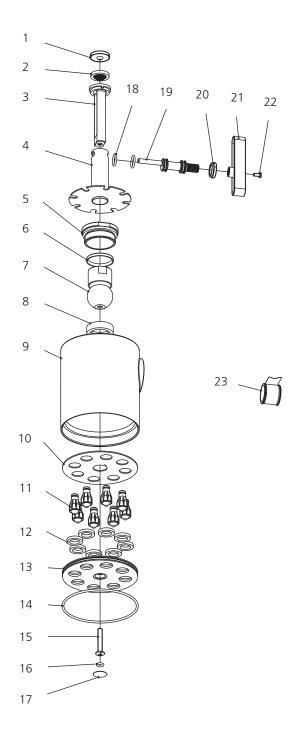

### K1-4700

EIGHT PRONG BRASS SHOWER ROSE

| 1  | Flow restrictor (113011) |
|----|--------------------------|
| 2  | Filter seal (022028)     |
| 3  | Holder (112428)          |
| 4  | Holder assembly (112431  |
| 5  | Nut (054903)             |
| 6  | Washer (060151)          |
| 7  | Ball joint (057008)      |
| 8  | Oil seal (058101)        |
| 9  | Shell (033715)           |
| 10 | Front plate (112132)     |
| 11 | Diverter (114017)        |
| 12 | Oil seal (058053)        |
| 13 | Front cover (112001)     |
| 14 | O-ring (072013)          |
| 15 | Screw (008037)           |
| 16 | O-ring (048044)          |
| 17 | Index disc (023322)      |
| 18 | O-ring (048067)          |
| 19 | Eccentric shaft (112429) |
| 20 | Fixing ring (047004)     |
| 21 | Handle (069769)          |
| 22 | Screw (053029)           |
| 23 | Teflon tape (203000)     |
|    |                          |